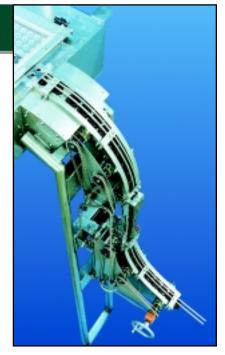

## DECLINE CHUTE & INCLINE BELT

- Unique infeed and discharge interfaces simplify change-over between cap sizes.
- Designed and integrated into your cap conveying system by DILLIN.

Photographs used for promotional purposes may not always depict safety labeling normally found on Dillin components.