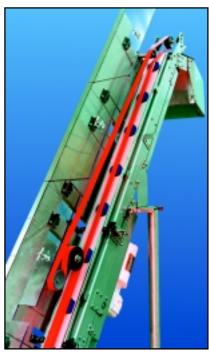

## DECLINE CHUTE & INCLINE BELT

- Unique infeed and discharge interfaces simplify change-over between cap sizes.
- Designed and integrated into your cap conveying system by DILLIN.

Photographs used for promotional purposes may not always depict safety labeling normally found on Dillin components.